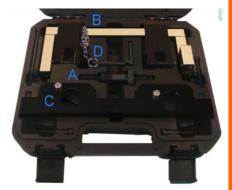

#### Introduction:

Setting and locking kit covers a wide range of BMW 2.0 liter petrol engine. Include the necessary tool for setting and locking the camshaft and the crankshaft, a tool for setting the Vanos unit, and a tool for setting the timing chain pre-tension.

#### **Application:**

BMW: 1 Series: 125i (12-14); 3 Series: 320i X-Drive (12-14), **328i (12-14), 328i X-Drive (12-14); 5 Series: 520i (11-14),** 528i X-drive (11-14); X1: X-Drive 20i (11-14), S-Drive 20i (11-14), X-Drive 28i (11-14); X3: 20i (11-14), X-Drive 20i (11-14), Z4: S-drive 20i (11-14), S-drive 28i (11-14)

Engine Code: N20B2OA, N20B20, N26B20, N20B20/UO

| Item | Description             | OEM           |
|------|-------------------------|---------------|
| А    | Camshaft Alignment Tool | 83 02 212 831 |
| В    | Senor Gear Alignment    | 83 02 212 830 |
| С    | Crankshaft Locking Pin  | 2219548       |
| D    | Timing Chain            | 11 9 340      |
|      | Pre-tensioning Tool     |               |