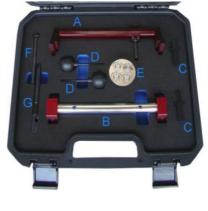

#### Introduction:

For checking and setting the camshaft timing when installing the VANOS adjustment unit on S54 engine.

#### Application:

BMW: E46/M3 (S54) Cabriolet (00~06),
M3 (S54) Sports Coupe (99~06),
M3 CSL (S54) Sports Coupe (03~04),
E85/Z M Roadst (05-07), E86/Z M Coupe (06-07)

| Item | Description                | OEM      |
|------|----------------------------|----------|
| A    | Valve Timing Checking Tool | 11 9 140 |
| В    | Camshaft Alignment Tool    | 11 9 130 |
| С    | VANOS Spacers              | 11 9 170 |
| D    | Camshaft Alignment Pin     | 11 7 342 |
| Е    | Crankshaft Turning Tool    | 11 5 100 |
| F    | VANOS Alignment Lever      | 11 7 160 |
| G    | Crankshaft Locking Pin     | 11 2 300 |