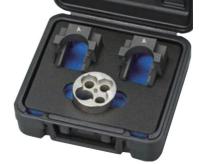

## Introduction:

The retaining device makes it possible to position the camshaft in the installed position, and it is also for turning, installing, and removing the crankshaft pulley.

## Application:

Mercedes Benz: M651 engine (07~)

| Description                    | OEM             |  |
|--------------------------------|-----------------|--|
| Camshaft Alignment Tool        | 651 589 014 000 |  |
| Crankshaft Pulley Holding Tool | 651 589 004 000 |  |